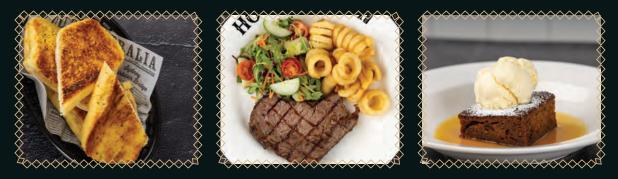

### SALT & PEPPER CALAMARI 2590KJ

8 crumbed calamari with salt & pepper, served with tartare & sweet chilli sauces.

GARLIC & HERB BREAD 🚺 2294KJ

All main meals served with fresh salad and curly fries.

# PRIME RIB NATURAL LITE CUT 2862KJ

For the true Prime Rib fan, flame-grilled, tender & mouth-watering – choose natural or blackened with a light Cajun flavour. Upgrade to Traditional Cut for \$9.

#### STICKY DATE PUDDING 4050KJ

Warm sticky date pudding served with butterscotch sauce & vanilla ice cream.

HOGSBREATH.COM.AU