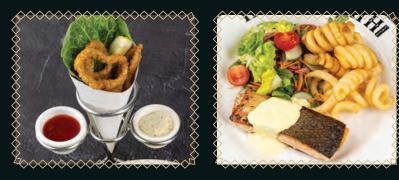

### SALT & PEPPER CALAMARI 2590KJ

8 crumbed calamari with salt & pepper, served with tartare & sweet chilli sauces.

GARLIC & HERB BREAD 🚺 2294KJ

All main meals served with fresh salad and curly fries.

# PAN-FRIED SALMON 4440KJ

Pan-fried Australian salmon fillet with a bearnaise sauce.